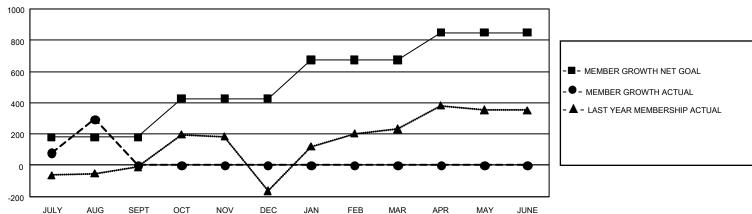

## GOALS AND ACTUAL MEMBERS CUMULATIVE

| DROPPED CLUBS: 1 |     | 127 CLUBS OF 356 ADDED 1 OR MORE | GENDER DISTRIBUTION             |                |     |
|------------------|-----|----------------------------------|---------------------------------|----------------|-----|
|                  |     | NEW MEMBERS                      | MALE                            | 5,235 (60.88%) |     |
|                  |     |                                  | FEMALE                          | 3,364 (39.12%) |     |
| DROPPED MEMBERS  |     |                                  |                                 | ,              |     |
| DECEASED         | 8   | CLICK HERE FOR CUMULATIVE        | TOTAL FAMILY UNIT MEMBERS       |                | 744 |
| CLUB CANCELLED 0 |     | MEMBERSHIP DATA                  |                                 |                |     |
| OTHER            | 227 |                                  | FAMILY MEMBERS PAYING HALF DUES |                | 424 |
| TOTAL            | 235 |                                  |                                 |                |     |

## GMT Constitutional Area 8, Group B

REPORT DOES NOT INCLUDE CLUBS IN UNDISTRICTED AREAS.

| Clubs         |               |             |               | Members               |                        |                         |                                                    |  |
|---------------|---------------|-------------|---------------|-----------------------|------------------------|-------------------------|----------------------------------------------------|--|
|               | RESULTS FOR   | R 2020-2021 |               | RESULTS FOR 2020-2021 |                        |                         |                                                    |  |
| QUARTER       | NEW CLUB GOAL | NEW CLUBS   | DROPPED CLUBS | QUARTER MEME          | BER GROWTH NET<br>GOAL | MEMBER GROWTH<br>ACTUAL | DROPPED<br>MEMBERS ACTUAL<br>(including transfers) |  |
| JULY/AUG/SEPT | 18            | 10          | 1             | JULY/AUG/SEPT         | 180                    | 562                     | 235                                                |  |
| OCT/NOV/DEC   | 27            | 0           | 0             | OCT/NOV/DEC           | 247                    | 0                       | 0                                                  |  |
| JAN/FEB/MAR   | 30            | 0           | 0             | JAN/FEB/MAR           | 247                    | 0                       | 0                                                  |  |
| APR/MAY/JUNE  | 24            | 0           | 0             | APR/MAY/JUNE          | 175                    | 0                       | 0                                                  |  |