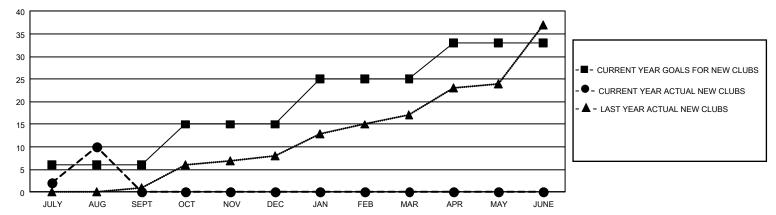

## GOALS AND ACTUAL NEW CLUBS CUMULATIVE

## GMT Constitutional Area 8, Group B

REPORT DOES NOT INCLUDE CLUBS IN UNDISTRICTED AREAS.

| Clubs         |               |             |               | Members               |                        |                         |                                                    |  |
|---------------|---------------|-------------|---------------|-----------------------|------------------------|-------------------------|----------------------------------------------------|--|
|               | RESULTS FOR   | R 2020-2021 |               | RESULTS FOR 2020-2021 |                        |                         |                                                    |  |
| QUARTER       | NEW CLUB GOAL | NEW CLUBS   | DROPPED CLUBS | QUARTER MEME          | BER GROWTH NET<br>GOAL | MEMBER GROWTH<br>ACTUAL | DROPPED<br>MEMBERS ACTUAL<br>(including transfers) |  |
| JULY/AUG/SEPT | 18            | 10          | 1             | JULY/AUG/SEPT         | 180                    | 562                     | 235                                                |  |
| OCT/NOV/DEC   | 27            | 0           | 0             | OCT/NOV/DEC           | 247                    | 0                       | 0                                                  |  |
| JAN/FEB/MAR   | 30            | 0           | 0             | JAN/FEB/MAR           | 247                    | 0                       | 0                                                  |  |
| APR/MAY/JUNE  | 24            | 0           | 0             | APR/MAY/JUNE          | 175                    | 0                       | 0                                                  |  |